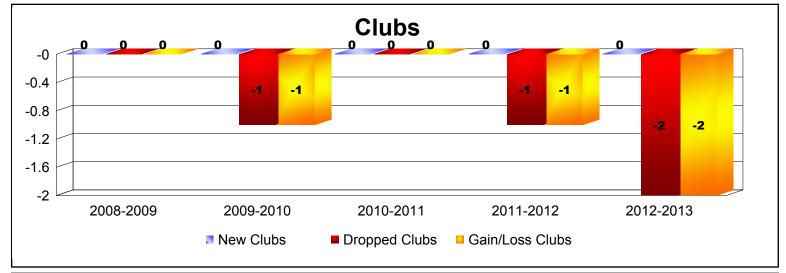

District 1 D

As of June 2013 Cumulative

| Year      | New<br>Clubs | Dropped<br>Clubs | Gain/<br>Loss<br>Clubs | New<br>Members | Charter<br>Members | Reinstate<br>Members | Transfer<br>Members | Total<br>Member<br>Added | Total<br>Members<br>Dropped | Gain/<br>Loss<br>Members |
|-----------|--------------|------------------|------------------------|----------------|--------------------|----------------------|---------------------|--------------------------|-----------------------------|--------------------------|
| 2008-2009 | 0            | 0                | 0                      | 110            | 0                  | 3                    | 7                   | 120                      | -197                        | -77                      |
| 2009-2010 | 0            | -1               | -1                     | 127            | 0                  | 13                   | 5                   | 145                      | -204                        | -59                      |
| 2010-2011 | 0            | 0                | 0                      | 127            | 0                  | 13                   | 2                   | 142                      | -181                        | -39                      |
| 2011-2012 | 0            | -1               | -1                     | 127            | 0                  | 1                    | 3                   | 131                      | -142                        | -11                      |
| 2012-2013 | 0            | -2               | -2                     | 93             | 0                  | 3                    | 3                   | 99                       | -187                        | -88                      |
| Average   | 0            | -1               | -1                     | 117            | 0                  | 7                    | 4                   | 127                      | -182                        | -55                      |