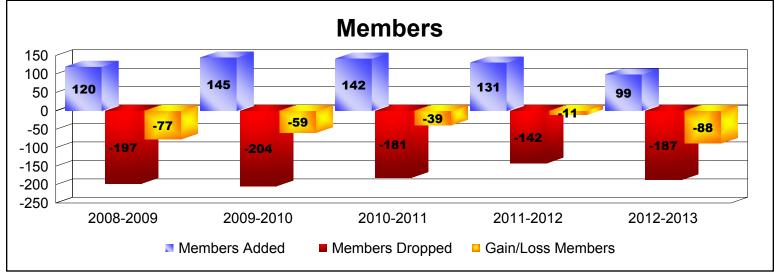

District 1 D

As of June 2013 Cumulative

| Year      | New<br>Clubs | Dropped<br>Clubs | Gain/<br>Loss<br>Clubs | New<br>Members | Charter<br>Members | Reinstate<br>Members | Transfer<br>Members | Total<br>Member<br>Added | Total<br>Members<br>Dropped | Gain/<br>Loss<br>Members |
|-----------|--------------|------------------|------------------------|----------------|--------------------|----------------------|---------------------|--------------------------|-----------------------------|--------------------------|
| 2008-2009 | 0            | 0                | 0                      | 110            | 0                  | 3                    | 7                   | 120                      | -197                        | -77                      |
| 2009-2010 | 0            | -1               | -1                     | 127            | 0                  | 13                   | 5                   | 145                      | -204                        | -59                      |
| 2010-2011 | 0            | 0                | 0                      | 127            | 0                  | 13                   | 2                   | 142                      | -181                        | -39                      |
| 2011-2012 | 0            | -1               | -1                     | 127            | 0                  | 1                    | 3                   | 131                      | -142                        | -11                      |
| 2012-2013 | 0            | -2               | -2                     | 93             | 0                  | 3                    | 3                   | 99                       | -187                        | -88                      |
| Average   | 0            | -1               | -1                     | 117            | 0                  | 7                    | 4                   | 127                      | -182                        | -55                      |